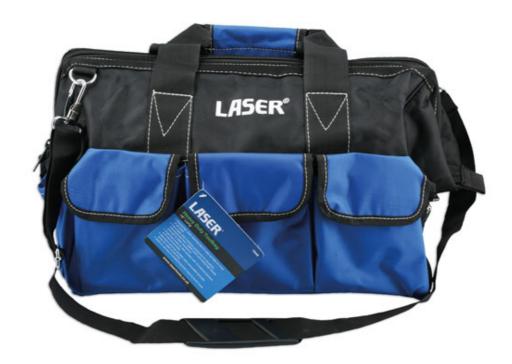

## **Heavy Duty Toolbag 18**"

Heavy duty nylon toolbag, ideal for carrying & storing tools and power tools.

## **Additional Information**

- Heavy duty tool bag, 18" long with reinforced, wide opening top for easy access for tools of all sizes.
- · Hard base with 4 bottom protectors for durability; manufactured from 1680D nylon providing high tensile strength & water resistant.
- Organises tools for fast access with 10 external pockets & 8 internal pockets, 2 carrying handles one shoulder strap.
- · Standard carrying handles, with removable shoulder strap for ease of carrying.
- · Ideal for storing & transporting both hand and power tools.