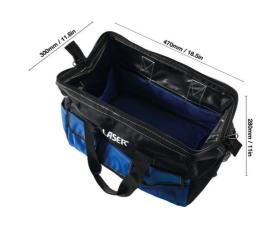

## **Additional Information**

- Heavy duty tool bag, 18" long with reinforced, wide opening top for easy access for tools of all sizes.
- · Hard base with 4 bottom protectors for durability; manufactured from 1680D nylon providing high tensile strength & water resistant.
- Organises tools for fast access with 10 external pockets & 8 internal pockets, 2 carrying handles one shoulder strap.
- · Standard carrying handles, with removable shoulder strap for ease of carrying.
- · Ideal for storing & transporting both hand and power tools.