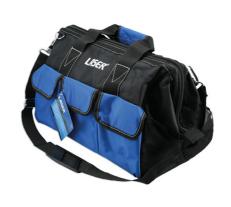

## **Heavy Duty Toolbag 18**"

Heavy duty nylon toolbag, ideal for carrying & storing tools and power tools.

## **Additional Information**

- Heavy duty tool bag, 18" long with reinforced, wide opening top for easy access for tools of all sizes.
- · Hard base with 4 bottom protectors for durability; manufactured from 1680D nylon providing high tensile strength & water resistant.
- Organises tools for fast access with 10 external pockets & 8 internal pockets, 2 carrying handles one shoulder strap.
- · Standard carrying handles, with removable shoulder strap for ease of carrying.
- · Ideal for storing & transporting both hand and power tools.