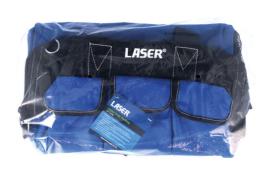

## **Heavy Duty Toolbag 18**"

Heavy duty nylon toolbag, ideal for carrying & storing tools and power tools.

## **Additional Information**

- Heavy duty tool bag, 18" long with reinforced, wide opening top for easy access for tools of all sizes.
- · Hard base with 4 bottom protectors for durability; manufactured from 1680D nylon providing high tensile strength & water resistant.
- Organises tools for fast access with 10 external pockets & 8 internal pockets, 2 carrying handles one shoulder strap.
- · Standard carrying handles, with removable shoulder strap for ease of carrying.
- · Ideal for storing & transporting both hand and power tools.