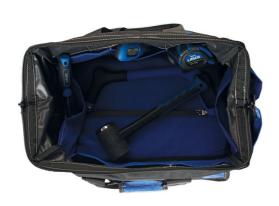

## **Additional Information**

- Heavy duty tool bag, 18" long with reinforced, wide opening top for easy access for tools of all sizes.
- · Hard base with 4 bottom protectors for durability; manufactured from 1680D nylon providing high tensile strength & water resistant.
- Organises tools for fast access with 10 external pockets & 8 internal pockets, 2 carrying handles one shoulder strap.
- · Standard carrying handles, with removable shoulder strap for ease of carrying.
- · Ideal for storing & transporting both hand and power tools.