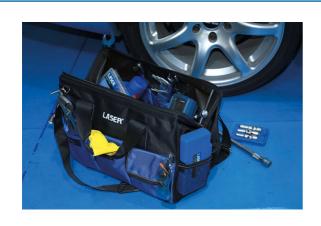

## **Heavy Duty Toolbag 18**"

Heavy duty nylon toolbag, ideal for carrying & storing tools and power tools.

## **Additional Information**

- Heavy duty tool bag, 18" long with reinforced, wide opening top for easy access for tools of all sizes.
- · Hard base with 4 bottom protectors for durability; manufactured from 1680D nylon providing high tensile strength & water resistant.
- Organises tools for fast access with 10 external pockets & 8 internal pockets, 2 carrying handles one shoulder strap.
- · Standard carrying handles, with removable shoulder strap for ease of carrying.
- · Ideal for storing & transporting both hand and power tools.